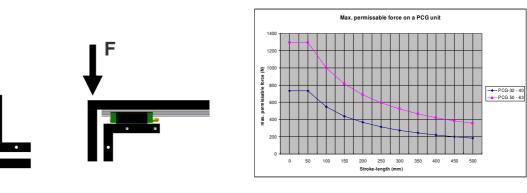

### Pneumatic cylinder guidway

- Modular linear unit to facilitate Your design and Engineering
- Designed to be used in : production automation, clamping systems, pick and place machines etc.
- > Guideway and drive in one compact assembly.
- Developed to be used with standard ISO VDMA pneumatic cylinders
- High speeds and long life expectancy
- > Heavy loads permissible.
- > Off the shelf deliverable in 3 fixed stroke-lengths
- Custom lengths
- Easy mounting and exchange