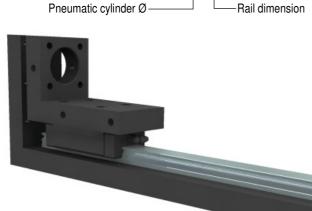

#### Product key

Series

(refers to standard stroke lenths)

PCG-32-20-I

|      | Cylinder<br>(mm) | Series | Max. stroke<br>(mm) |
|------|------------------|--------|---------------------|
| Rail |                  |        |                     |
| 20   |                  | Ι      | 125                 |
|      | 32               | П      | 250                 |
|      |                  | III    | 500                 |
|      |                  | Ι      | 125                 |
|      | 40               | П      | 250                 |
|      |                  | III    | 500                 |
| 25   |                  | Ι      | 125                 |
|      | 50               | Π      | 250                 |
|      |                  | III    | 500                 |
|      |                  | Ι      | 125                 |
|      | 63               | Π      | 250                 |
|      |                  | III    | 500                 |