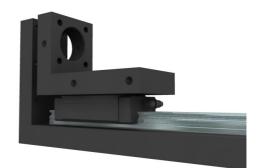

### Pneumatic cylinder guidway

- Modular linear unit to facilitate Your design and Engineering
- Designed to be used in : production automation, clamping systems, pick and place machines etc.
- > Guideway and drive in one compact assembly.
- Developed to be used with standard ISO VDMA pneumatic cylinders
- High speeds and long life expectancy
- > Heavy loads permissible.
- > Off the shelf deliverable in 3 fixed stroke-lengths
- Custom lengths
- Easy mounting and exchange